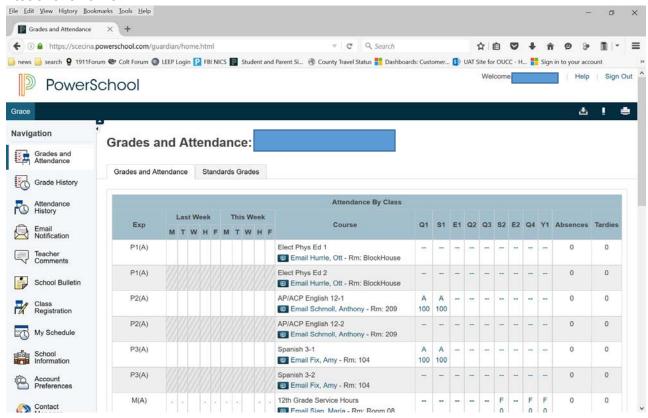

## **Grades and Attendance**

The Grades and Attendance page displays comprehensive information about a student's grades and attendance for the current term. The legend at the bottom of the page displays the attendance and citizenship codes and their meanings.

**Note:** If a room has been defined for a section, the room number appears next to the teacher's name.

## **How to View Grades and Attendance**

- 1. On the start page, click the **Grades and Attendance** from the navigation menu. The Grades and Attendance page appears.
- 2. Use the following table to view grades and attendance information :